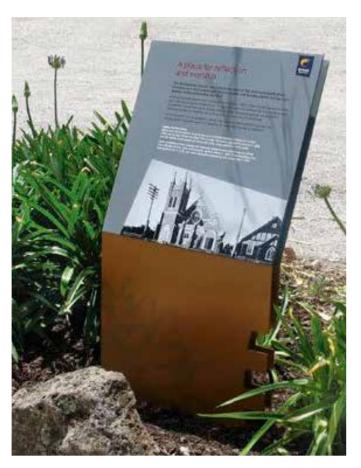

Exemplar Interpretative Signage

Exemplar Display Board

Exemplar Interpration Signage

Exemplar Orientation Signage

## SIGNAGE \_ ORIENTATION AND INTERPRETATION

- Interpretation Signage
  -Galvanised Steel Base Painted (RAL Colour / Finish to be confirmed)
  -Interpretation Content (displayed on printed board)
  -Fixed with Baseplate or Root Mounted in foundation