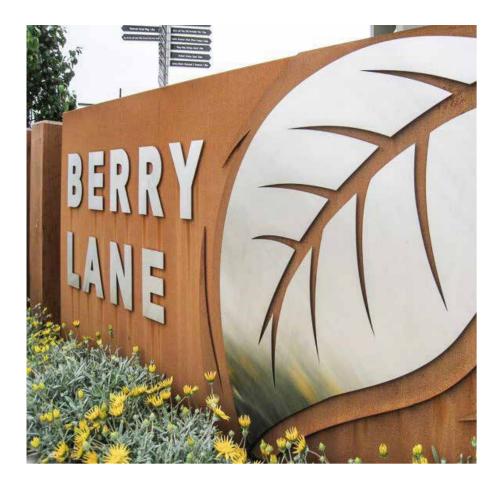

Exemplar Interpretative Signage

Exemplar Display Board

Exemplar Interpration Signage

Exemplar Orientation Signage

## SIGNAGE \_ ORIENTATION AND INTERPRETATION

- Interpretation Signage
  -Galvanised Steel Base Painted (RAL Colour / Finish to be confirmed)
  -Interpretation Content (displayed on printed board)
  -Fixed with Baseplate or Root Mounted in foundation