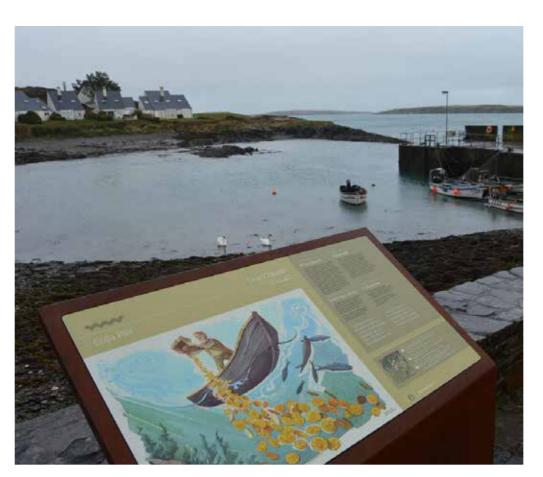

Exemplar Interpretative Signage

Exemplar Display Board

Exemplar Interpration Signage

Exemplar Orientation Signage

## SIGNAGE \_ ORIENTATION AND INTERPRETATION

- Interpretation Signage
  -Galvanised Steel Base Painted (RAL Colour / Finish to be confirmed)
  -Interpretation Content (displayed on printed board)
  -Fixed with Baseplate or Root Mounted in foundation