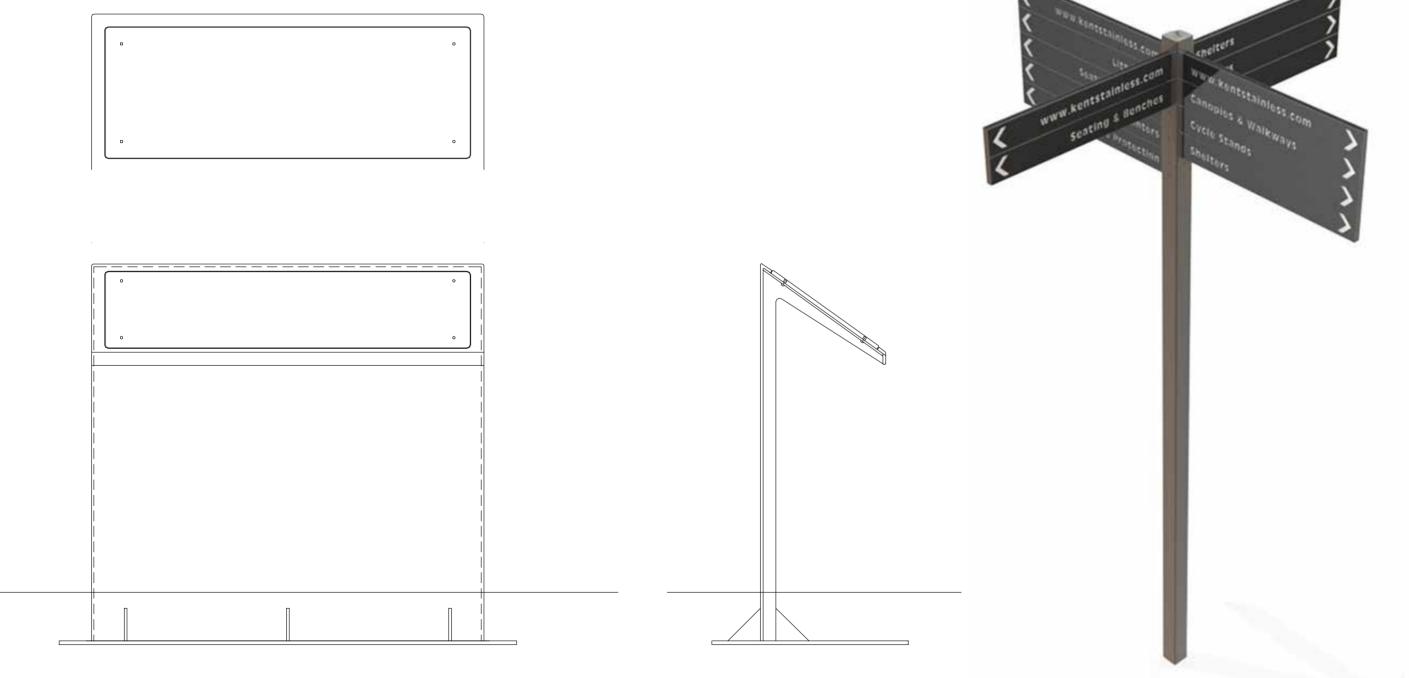

Exemplar Interpretative Signage

Exemplar Display Board

Exemplar Interpration Signage

Exemplar Orientation Signage

## Orientation Signage

- -Galvanised Main Steel Base Painted (RAL Colour / Finish to be confirmed)
  -Orientation Fins and Graphics (displayed on printed board)
  -Fixed with Baseplate or Root Mounted in foundation